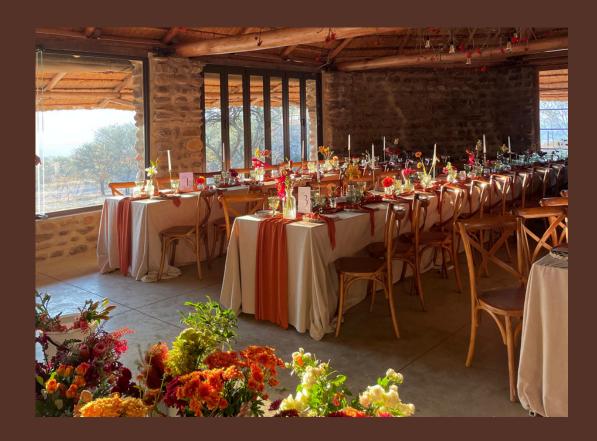

We understand that every bride and groom have different tastes and choosing the right venue can be a hard decision. Our team will strive to make the decision an easy one.

We can host both the ceremony and/or reception outdoors and/or indoors that can seat up to 120 guests. Harmony is run on full solar power with a silent back-up generator. Our lodge has an array of unique handmade fittings and décor items that fit perfectly with the natural surroundings of the venue giving you a unique but classic touch.

#### Wedding venue (included)

- Tables, white wimbledon chairs, candelabras, cross, easel, podium, 2 large steel rings, festive lights, wine barrels, 2-piece bar, cold room on opposite side, cutlery and crockery and glassware
- Venue will be cleaned prior to the wedding (venue should be left in the state it was found)
- Accommodation included for the Saturday night
- Table and chair set up (Client responsible for décor and laying of tables)
- Basic, but convenient kitchen facilities for catering
- Use of what is on site (excluding accommodation and camp sites)