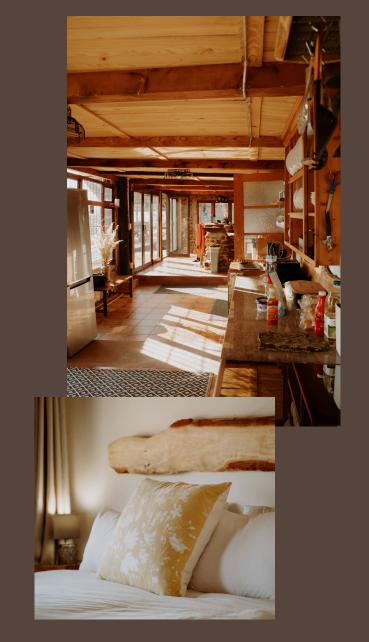

## ACCOMMODATION 8 Ages

Our accommodation can sleep up to 18 people comfortably. The lodge consists of the following rooms:

#### **Luxury Suites**

Suite 1: King bed, spacious sitting area, indoor fireplace, en-suite bathroom with a corner bath and secluded outdoor shower.

Suite 2: Queen bed & 3/4 bed and en-suite bathroom and shower.

Suite 3: Double bed, en-suite bathroom and shower.

#### **Family Room**

Queen bed & 2x single beds

Shared bathroom with a luxurious outdoor shower.

#### **Wooden Chalets**

Chalet 1: 2x single beds

Chalet 2: 2x single beds

Chalet 3: 2x single beds

Chalet 4: 2x 3/4 beds

Shared bathroom with a luxurious outdoor shower.

\*The lodge provides all linen and shower towels.